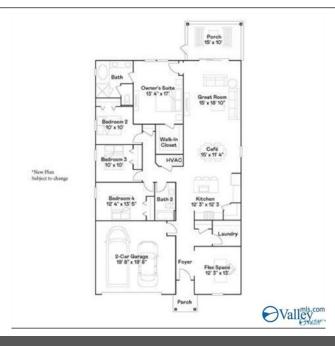

## 12660 Whitcomb Cir, Athens, AL 35613

» Beds: 4 | Baths: 2 Full

» MLS #: 21855820

» Single Family | 2,106 ft² | Lot: 8,712 ft²
» More Info: 12660WhitcombCir.Listing.Site

Jim Davis Caroline Davis

(256) 651-8500 (256) 653-8289 jim@newsouthrealtors.com http://www.WelcomeToHuntsville.com

New South Realtors 1874 Slaughter Rd Madison, AL 35758 (256) 651-8500

New Never Lived In! Enjoy quick access to major highways like I-65, I-565, and Hwy 72, as well as key landmarks such as Mazda Toyota Manufacturing, the Amazon Fulfillment Center, Redstone Arsenal, and Downtown Huntsville! This home features a seamlessly connected living room, kitchen, and caf on a single level, perfect for easy living. Entertain guests on the covered porch, while a versatile flex space offers options for a kids' playroom or a home office. The Primary Suite is separated from three secondary bedrooms by a hallway, providing privacy for all family members.